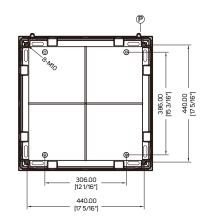

### DIMENSIONS

Bottom View

## SPECIFICATION

| MODEL               |                           | LN025AQ4                         |
|---------------------|---------------------------|----------------------------------|
| LED Module          | LED Type                  | SMD 1415                         |
|                     | Pitch                     | 2.5mm                            |
|                     | Module Resolution (H x W) | 100 x 100 dots                   |
|                     | Pixel Density             | 160000 dots/m²                   |
|                     | Scan                      | 1/25 Scan                        |
|                     | Refresh Rate              | ≥3840                            |
|                     | Driver IC                 | Hi-refresh IC                    |
|                     | Grayscale                 | 12~16bit                         |
|                     | Brightness                | 3500 Nits                        |
|                     | Color Temp.               | 2500 - 10000K adjustable         |
|                     | Viewing Angle             | 140°(H) / 140°(V)                |
|                     | Min Viewing Distance      | ЗМ                               |
|                     | Light Lifetime (Typ.)     | 100,000 hrs                      |
| POWER               | Input Voltage             | 100-240V ~ 2.5A 50/60HZ          |
|                     | Power Consumption         | Max: 530 W/m2, Average: 176 W/m2 |
| MECHANICAL<br>SPECS | Module Dimensions         | 250mm x 250mm                    |
|                     | Cabinet Dimensions        | 500 x 500 x 41mm                 |
|                     | Cabinet Area              | 0.25m²                           |
|                     | Weight                    | 6.3 (kg/Cabnit), 25.2 (kg/m²)    |
| ENVIRONMENT         | Operating Temperature     | -10° C ~ 50° C                   |
| CERTIFICATION       | Manufacturing Compliance  | CE / FCC / ETL / LVD             |