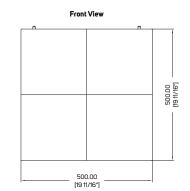

### DIMENSIONS

Bottom View

## SPECIFICATION

| MODEL               |                           | LN025AQ4                         |
|---------------------|---------------------------|----------------------------------|
| LED Module          | LED Type                  | SMD 1415                         |
|                     | Pitch                     | 2.5mm                            |
|                     | Module Resolution (H x W) | 100 x 100 dots                   |
|                     | Pixel Density             | 160000 dots/m²                   |
|                     | Scan                      | 1/25 Scan                        |
|                     | Refresh Rate              | ≥3840                            |
|                     | Driver IC                 | Hi-refresh IC                    |
|                     | Grayscale                 | 12~16bit                         |
|                     | Brightness                | 3500 Nits                        |
|                     | Color Temp.               | 2500 - 10000K adjustable         |
|                     | Viewing Angle             | 140°(H) / 140°(V)                |
|                     | Min Viewing Distance      | ЗМ                               |
|                     | Light Lifetime (Typ.)     | 100,000 hrs                      |
| POWER               | Input Voltage             | 100-240V ~ 2.5A 50/60HZ          |
|                     | Power Consumption         | Max: 530 W/m2, Average: 176 W/m2 |
| MECHANICAL<br>SPECS | Module Dimensions         | 250mm x 250mm                    |
|                     | Cabinet Dimensions        | 500 x 500 x 41mm                 |
|                     | Cabinet Area              | 0.25m²                           |
|                     | Weight                    | 6.3 (kg/Cabnit), 25.2 (kg/m²)    |
| ENVIRONMENT         | Operating Temperature     | -10° C ~ 50° C                   |
| CERTIFICATION       | Manufacturing Compliance  | CE / FCC / ETL / LVD             |