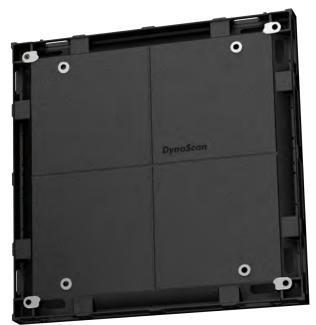

# FINE-PITCH LED SERIES

3500 nits Professional High Brightness Indoor Direct-View LED









#### FOR MORE INFOMATION

For more information about DynaScan, visit our website at www.dynascan.com. Copyright © DynaScan Technology Inc. All rights reserved. All specifications and descriptions are subject to change without notice. Reproduction without permission is prohibited.

## SPECIFICATION

| MODEL               |                           | LN025AQ4                         |
|---------------------|---------------------------|----------------------------------|
| LED Module          | LED Type                  | SMD 1415                         |
|                     | Pitch                     | 2.5mm                            |
|                     | Module Resolution (H x W) | 100 x 100 dots                   |
|                     | Pixel Density             | 160000